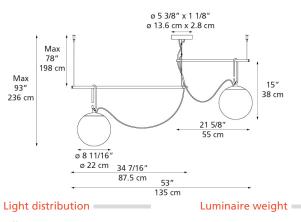

## **Dimensions**

Diffused

7.72 lbs / 3.5 kg

Warranty 5 year limited warranty